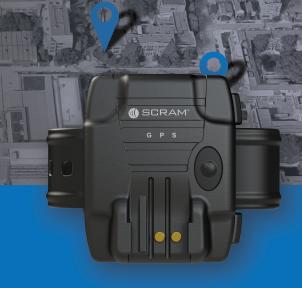

**SCRAM GPS**® is a one-piece GPS tracking bracelet that combines superior location accuracy with industry-leading battery life, tamper detection, and case management/tracking software.

## Features & Benefits

- 50+ hours of battery life
- · Slim, one-piece design
- Reliable GPS and A-GPS location technology
- Customizable alert notices
- · 30-second, tool-free installation
- Secondary location tracking via cell tower triangulation and location-based services (LBS)

- AT&T and Verizon networks
- Industry-leading, cut-free strap design
- Two-way client communication
- On-board zone storage
- On-demand Pursuit Mode
- Colored battery indicators while charging and during low battery situations